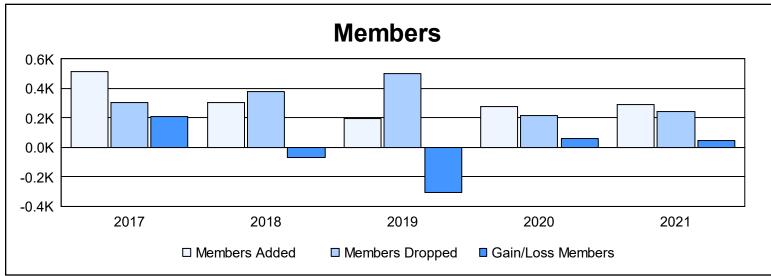

District 411 A As of June 2021 Cumulative

| Year      | New<br>Clubs | Dropped<br>Clubs | Gain/<br>Loss<br>Clubs | New<br>Members | Charter<br>Members | Reinstate<br>Members | Transfer<br>Members | Total<br>Member<br>Added | Total<br>Members<br>Dropped | Gain/<br>Loss<br>Members |
|-----------|--------------|------------------|------------------------|----------------|--------------------|----------------------|---------------------|--------------------------|-----------------------------|--------------------------|
| 2016-2017 | 9            | 3                | 6                      | 260            | 242                | 7                    | 4                   | 513                      | 305                         | 208                      |
| 2017-2018 | 4            | 9                | -5                     | 199            | 97                 | 10                   | 0                   | 306                      | 377                         | -71                      |
| 2018-2019 | 3            | 11               | -8                     | 89             | 91                 | 11                   | 3                   | 194                      | 502                         | -308                     |
| 2019-2020 | 1            | 2                | -1                     | 192            | 68                 | 15                   | 2                   | 277                      | 218                         | 59                       |
| 2020-2021 | 2            | 0                | 2                      | 226            | 46                 | 8                    | 9                   | 289                      | 241                         | 48                       |
| Average   | 4            | 5                | -1                     | 193            | 109                | 10                   | 4                   | 316                      | 329                         | -13                      |